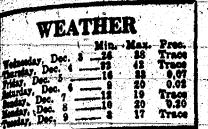

# The Chelsea Standard

OUOTE

Better good afar off than

EGHTY-SEVENTH YEAR No. 28

16 Pages This Week

CHELSEA, MICHIGAN, THURSDAY, DECEMBER 11, 1958

SUBSCRIPTION \$2.50 PER YEAR

# To Saline

Will Host Lincoln Railsplitters Teams Here Friday Evening

The game was played at

redited to the fact that Chelsea's pressing in the first half.

ea at the three-quarter mark.
During the fourth quarter the During the fourth quarter and Con Christmas day and the sore was tied many times and Year's day the lobby will remain many times there was just a oneopen until 12:00 noon and the two inal score was 54-49. Alton Nixon was high for Chel-

had 15; Frank Frederick, 11; Homer Nixon, 4; and George Mayer and Jack Patrick, each ac-Chelsea will still be trying for the season's first win when they host