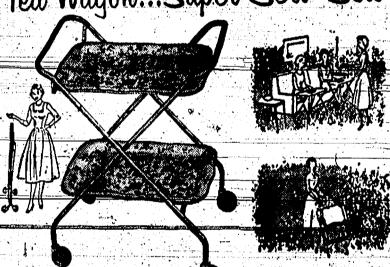

## BURGHARDT FUNERAL HOME

Tasteful, Convenient... for entertaining

Matching Durham

Tea Wagon...Super Sew-Sets

Beautiful big 16% x 26% trays of Tea-Wagon held service and food for many guests. Wagon rolls smoothly over rugs and door sills on swivel casters. Stands alone folded, in small space, Super Serv-Sets have folded, in small space, Super Serv-Sets have big 16 x 22 trays, detachable from stands. They store on rack easily moved on wheels. Leg ends are plastic-tipped.

Colors: Bronzo frames. Black trays with gold snowflake design or ivery trays with

NEVER A MORE BEAUTIFUL SET AT A MORE REASONABLE PRICE!

All-Steel Folding Frames ... Elegant Starlite

Tile-Top ... Padded, Upholstered Chairs