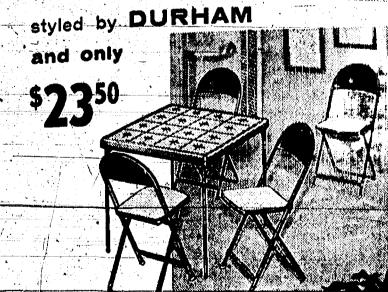

Colors: Bronzo frames. Black trays with gold snowflake design or ivery trays with

NEVER A MORE BEAUTIFUL SET AT A MORE REASONABLE PRICE!

All-Steel Folding Frames ... Elegant Starlite

Tile-Top ... Padded, Upholstered Chairs

bordered with driftwood pattern. Plastic-coated ... cleans with damp cloth. Chair seat upholstery is a washable vinyl plastic fabric in Oyster. Frames are black, chip-resistant enamel. A stunning folding chair and table set for your card games and entertaining, beautiful in any room with finest furniture. Durham has given this set luxurious styling for you at a budget price. See it today!