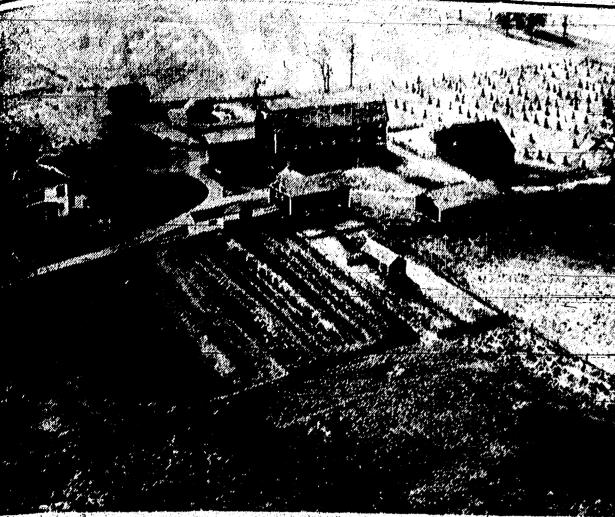

livestock. Sale every Monday at 2 p.m.

Phone 1089 Howel

for Any Information

lactation record.

MYSTERY FARM NO. 33, published in the Lindauers' son, Arthur, and his family now make Dec. 4 Issue of The Standard, proved to be the their home on the farm. Alfred Lindauer place at 260 Fletcher Road. The

## Last Week's 'Mystery Farm,' Located on Fletcher Road, Owned by Alfred Lindauer

Mystery Farm-No. 88, now the Lindauer and their children. Sarah, the 200-acre farm on Fletcher his sons worked it. Walter Danc-Christine, Billy and Matthew, is located at 260 Fletcher road, south of US-12 and plainly visible from the highway as shown in the photograph published in the Dec. 4 issue of The Standard. Many people readily identified it as the Lindauer farm.