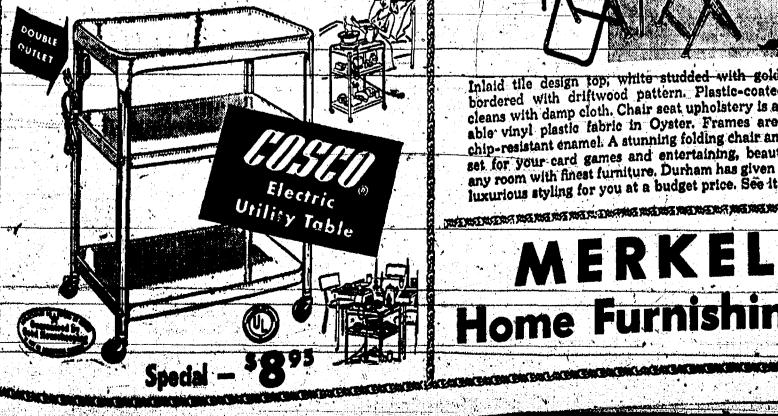

## BURGHARDT FUNERAL HOME

Tasteful, Convenient... for entertaining

Matching Durham

Tea Wagon...Super Sew-Sets

Beautiful big 16% x 26% trays of Tea-Wagon held service and food for many guests. Wagon rolls smoothly over rugs and door sills on swivel casters. Stands alone folded, in small space, Super Serv-Sets have folded, in small space, Super Serv-Sets have big 16 x 22 trays, detachable from stands. They store on rack easily moved on wheels. Leg ends are plastic-tipped.

Colors: Bronzo frames. Black trays with gold snowflake design or ivery trays with

NEVER A MORE BEAUTIFUL SET AT A MORE REASONABLE PRICE!

All-Steel Folding Frames ... Elegant Starlite

Tile-Top ... Padded, Upholstered Chairs

bordered with driftwood pattern. Plastic-coated ... cleans with damp cloth. Chair seat upholstery is a washable vinyl plastic fabric in Oyster. Frames are black, chip-resistant enamel. A stunning folding chair and table set for your card games and entertaining, beautiful in any room with finest furniture. Durham has given this set luxurious styling for you at a budget price. See it today!