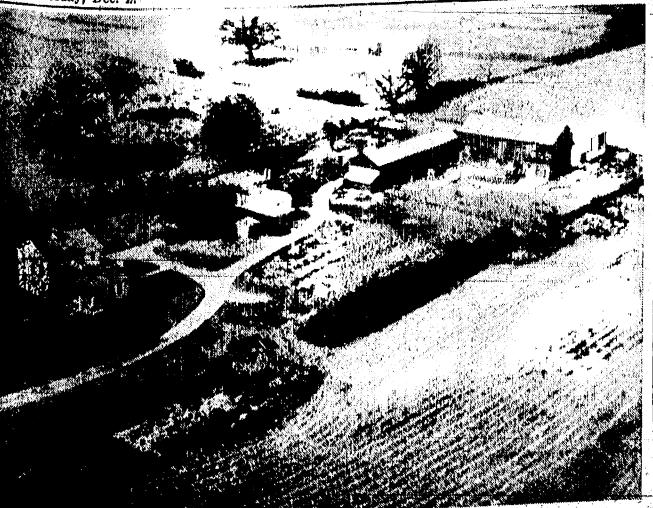

and Dr. and Mrs. Joseph V. Fisher cluded today.

A. B. McClure of Visalia, Calif., our Creator, in his wisdom, creof their mother on Saturday, Jan. of their mother on Saturday, Jan. is spending this month visiting ated the soil, molature and sunshim to furnish the food and the which appears to have been remodeled resemble, the large barns and the white building which is evidently the large barns and the white building which is evidently a new structure (prebably a street, leave of the farm as a gift. their home on Washigton street.

livestock. Sale every Monday at 2 p.m.

Phone 1089 Howel

for Any Information

lactation record.

MYSTERY FARM NO. 33, published in the Lindauers' son, Arthur, and his family now make Dec. 4 Issue of The Standard, proved to be the their home on the farm. Alfred Lindauer place at 260 Fletcher Road. The

## Last Week's 'Mystery Farm,' Located on Fletcher Road, Owned by Alfred Lindauer

Mystery Farm-No. 88, now the Lindauer and their children. Sarah, the 200-acre farm on Fletcher his sons worked it. Walter Danc-Christine, Billy and Matthew, is located at 260 Fletcher road, south of US-12 and plainly visible from the highway as shown in the photograph published in the Dec. 4 issue of The Standard. Many people readily identified it as the Lindauer farm.

Alfred Lindauer, father of Ar-thur It was then that they purchased to town in 1923, Eisemann and the pancer of Fletcher his sons worked it. Walter Dancer owned the farm when Eisemann took over its operation.

The Lindauers lived in the farm power its operation.

The Eisemann family included three sons, Waldo and William, now of Anh Arbor, and Norman of Chelsea. There is also one daughter, now-Mrs. Alvin Vail of Taylor street. Eisemann, himself, street in 1949.

thur, owns the property and with the help of neighbors, still sperates the general live stock, hay and grain farm. He and his wifa Loretta, now Mrs. Donald Eder. Alfred Juergens, and make their home on Park The Eders and their children; Others included Mrs. Robert Angeline and Douglas, live on Elm Kushmaul, David Pastor, Mrs. Angeline and Douglas, live on Elm Charles Curtis, Mrs. Philip Seitz;

The Alfred Lindauers bought street, the farm, known as the Dancer From 1949 to 1951 the David Mr. and Mrs. Bernard Herrst, Wal-farm, after they had been farm. Hacusslers operated the farm for do Eisemann of Ann Arbor, Northe Lindauers living in the house there since 1956. n the Eletcher farm.

From 1949 to 1951 the David Mr. and Mrs. Bernard Herrst, Wal-

The Fletcher farm and the present mauls operated it. Arthur Lin-farm were operated as a unit, with dauer and his family have lived Before the farm came into the

When US-12 was re-located in hands of the Henry Dancers, from 938, the Fletcher farm was divid- whom the Lindauers purchased it, d with the farm buildings on 30 | Emanuel Eisemann and his family the new highway and the re- Eisemann and his brother in law. the south side of the highway. years and from 1911 until moving 